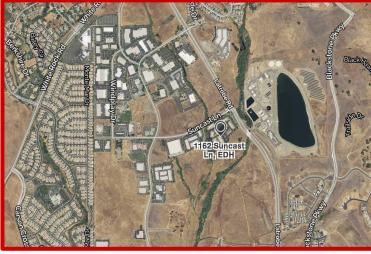

# El Dorado Hills Office Suite For Lease

## PROPERTY HIGHLIGHTS

- Suite #112 +/-1,680 SF newly renovated & ready for occupancy!
- Reception, 2 private offices, large bullpen, breakroom & restroom
- Quiet, well maintained building within desirable Quail Park - abundant parking
- Central location, immediate access to EDH Town
   Center & Highway 50 corridor
- Asking rate \$2.10 PSF Full Service, R&D Zoning supports many uses
- Contact listings team for further information or to arrange a tour

# 1162 Suncast Lane, Ste #112 El Dorado Hills, CA

The plan is an approximation and some improvements have changed

For more information, please contact:

**GRETCHEN TOBIN** 

Cell: (916) 425-7711
gretchentobin@kw.com
DRE License #00937965